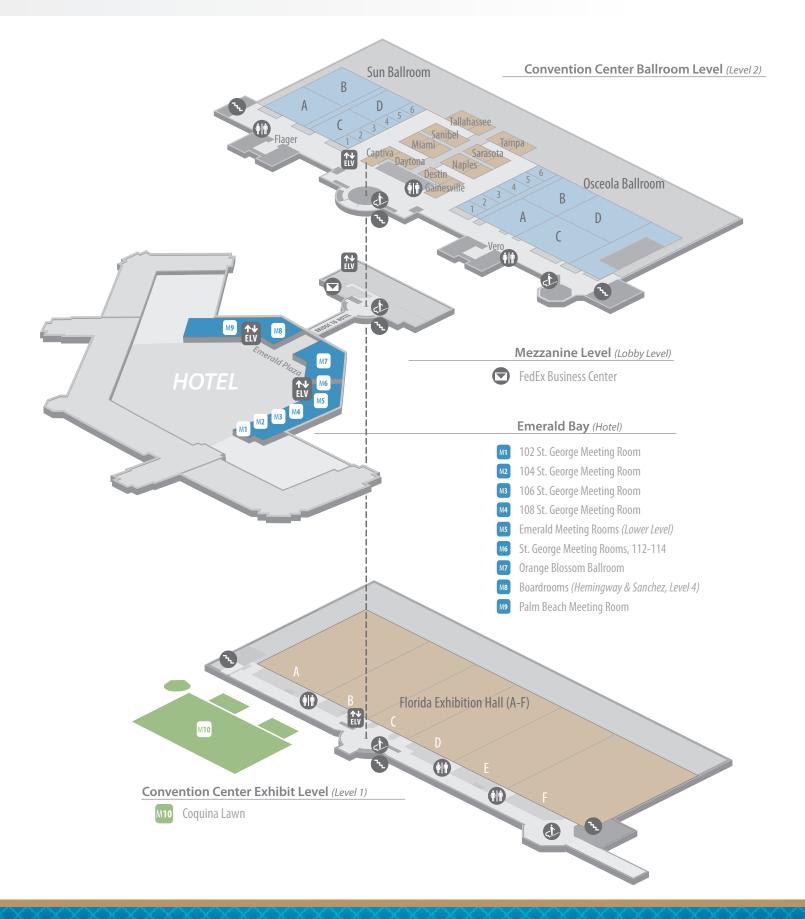

#### MEETING SPACE

102 St. George Meeting Room

104 St. George Meeting Room

106 St. George Meeting Room

108 St. George Meeting Room

Emerald Meeting Rooms (Lower Level)

St. George Meeting Rooms, 112 - 114

Orange Blossom Ballroom

Boardrooms (Level 4)

Palm Beach Meeting Room

Coquina Lawn

Please note that our hotel, atriums and pool areas are smoke-free. Smoking is permitted in various outdoor locations.